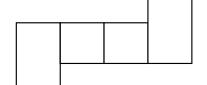

Write the letters from the word **fast** inside the boxes.

Add the word **fast** to these sentences.

Don't go too \_\_\_\_\_\_

She is a \_\_\_\_\_ learner.

Sam drove the car very \_\_\_\_\_\_.